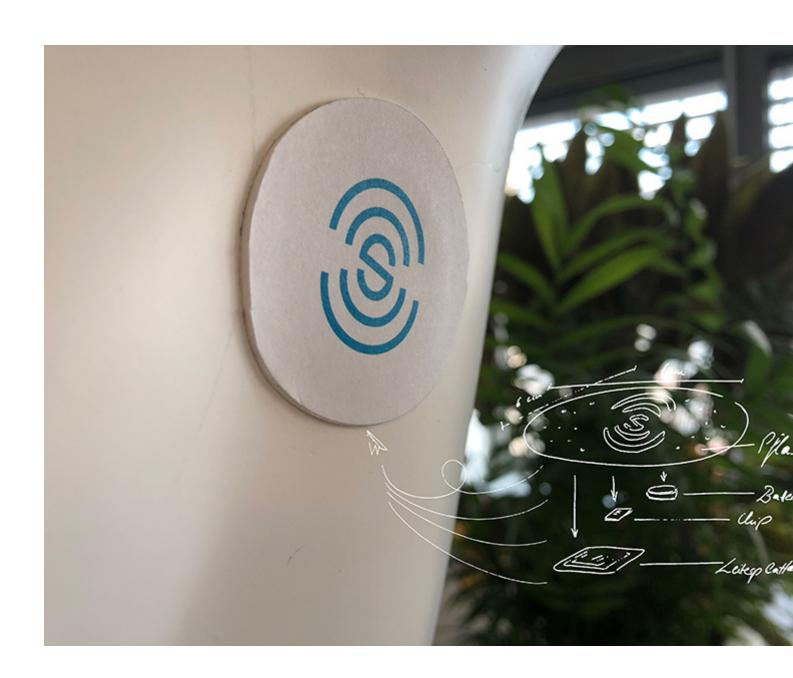

## **SteadySense**

We develop intelligent temperature measuring systems for use in healthcare and medical sectors.

SteadySense is an innovative start-up company offering smart wireless sensor solutions. Its major product is an integrated, precise temperature sensor embedded into a skin patch measuring the human body temperature over several days. Any NFC enabled smartphone can read out the stored data. SteadySense offers a complete turn-key solution.