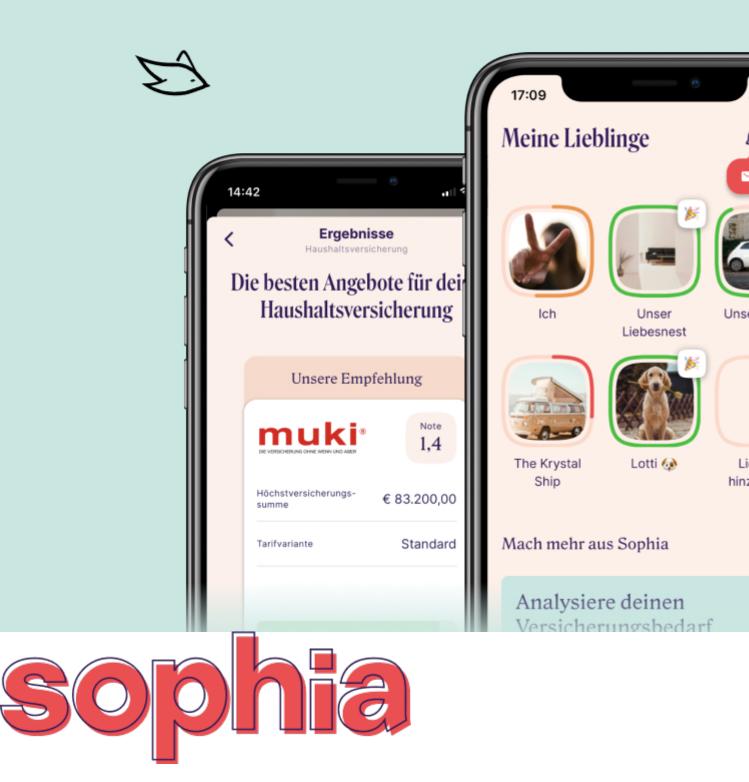

## Sophia

Our vision is that everyone is insured the right way without having to worry about it. That becomes possible with Sophia: Your

## personal, digital insurance broker.

Insurance is with us from birth. At first we don't even notice but once we have our own apartment, car or dog there's no escape. And that's when we realise: Insurances are complex, non-transparent and aweful to deal with - we long for a need-centric solution: **Sophia is an insurance app that insures customers in the best possible way to suit their individual life situation.** It is the first autonomous online insurance advice and optimization platform out there. Sophia manages your insurance contracts, reminds you when you can optimise them, analyses your insurance needs and gives you an overview of your insurance situation and that of your loved ones.