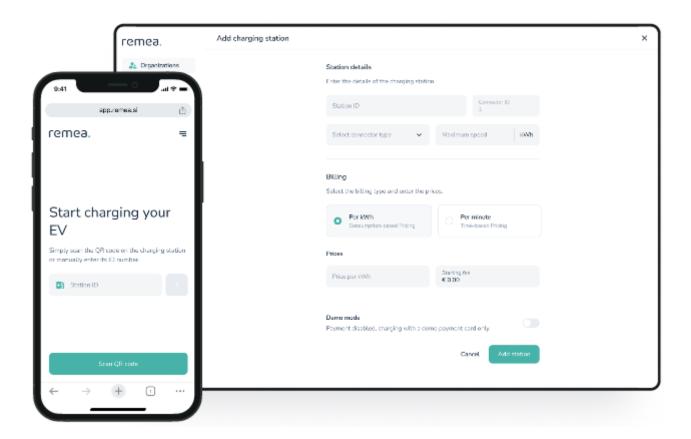

Our agile Remea platform quickly adapts to the dynamic EV charging market. Its cloud-based, modular software architecture efficiently manages, monitors, and bills EV charging stations, providing unique features for all stakeholders in the ever-evolving charging market.