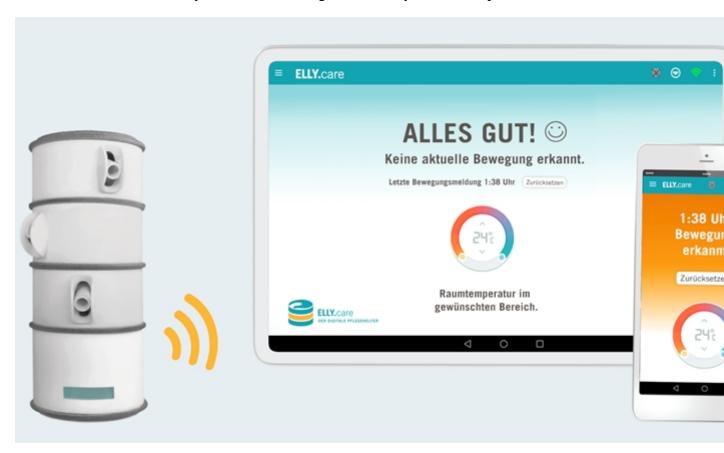

### Our vision is, to enable elderly care patients the ability to sustain their independence for longer and to relieve and support caregivers by selling our product ELLY

We are manufacturer of the digital care assistant "ELLY", which is a multifunctional luminaire for elderly people and their caregivers. An individually adjustable orientation light makes people's nocturnal ways safer and gives them more orientation during the night. Furthermore, ELLY sends the bed exit signal to the caregiver by communicating with an app and thereby relieves relatives and caregivers massively. For later product versions an intercom function as well as other features are planned. The product is suitable for applications in home care, whereby relatives and caregivers can buy or rent our product.