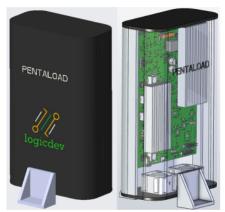

### Green testing equipment for battery, regulator and PSU.

logical developing an Artificial Intelligence-based test device named Pentaload (PL), especially engineered for power regulators, and batteries (space & consumer).

#### Pentaload provides customers with four different functionalities:

- 1) a programmable power supply (voltage and current controlled),
- 2) a signal generator,
- 3) load and
- 4) an oscilloscope.

Our goal with Pentaload is to save our customers' time, energy and money using AI/ML. Pentaload has demonstrated a 99.8% accuracy and 80% plus energy efficiency using simulations.