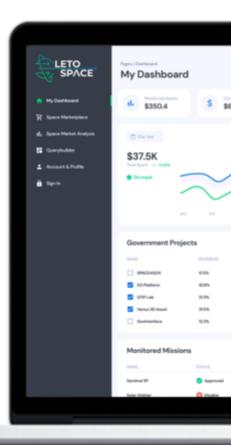

## A CLEAN PLATFORM GUI

- The LETO BASE Software Platform is a responsive Web App that focuses on userfriendly interfaces and a selfexplanatory user experience
- The Main Structure:
  - My Dashboard
  - Space Market Analysis
  - Space Marketplace
  - Querybuilder
  - Account & Profile
  - Sign In