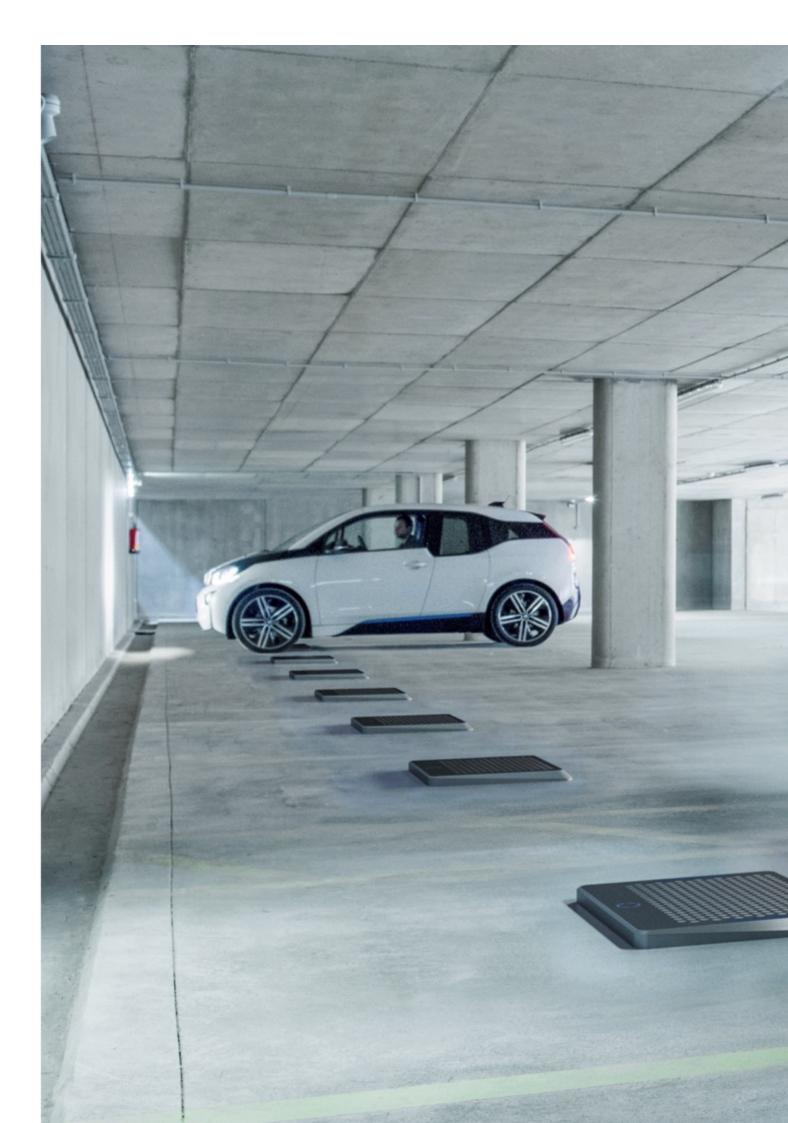

## The new standard for automatic charging.

Easelink industrialises MATRIX CHARGING®, the first automated conductive charging technology that has no moving parts outside of the vehicle. It's stationary and it's scalable. MATRIX CHARGING® has been developed to foster smart living through outstanding charging technology.

Hermann Stockinger with Matrix Charging Pad @Easelink

Contact: Office (office@easelink.com)

Website: <a href="https://easelink.com/">https://easelink.com/</a>