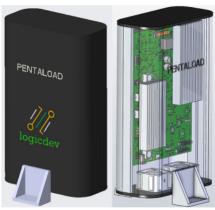

### Green testing equipment for battery, regulator and PSU.

logicadev is developing an Artificial Intelligence-based test device named Pentaload (PL), especially engineered for power regulators, and batteries (space & consumer).

#### Pentaload provides customers with four different functionalities:

- 1) a programmable power supply (voltage and current controlled),
- 2) a signal generator,
- 3) load and
- 4) an oscilloscope.

Our goal with Pentaload is to save our customers' time, energy and money using AI/ML. Pentaload has demonstrated a 99.8% accuracy and 80% plus energy efficiency using simulations.

team logiicdev

Product image

Contact: Office (contact@logicdev.eu)

Website: https://www.logicdev.eu