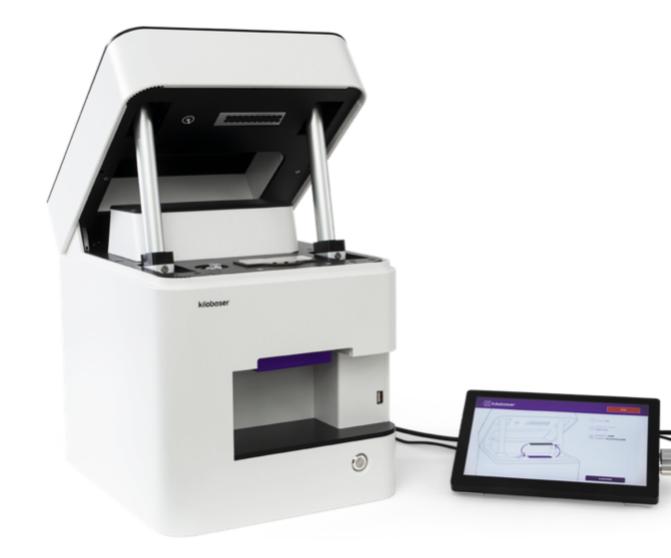

## **Accelerating research**

KiloBaser is a rapid DNA printer that synthesises DNA within minutes, thus enabling researchers to work more efficiently. At the heart of the counter-top instrument is a unique microfluidic chip technology powered by sophisticated software. With a single cartridge, including all necessary ready-to-use reagents, you can create DNA on demand.