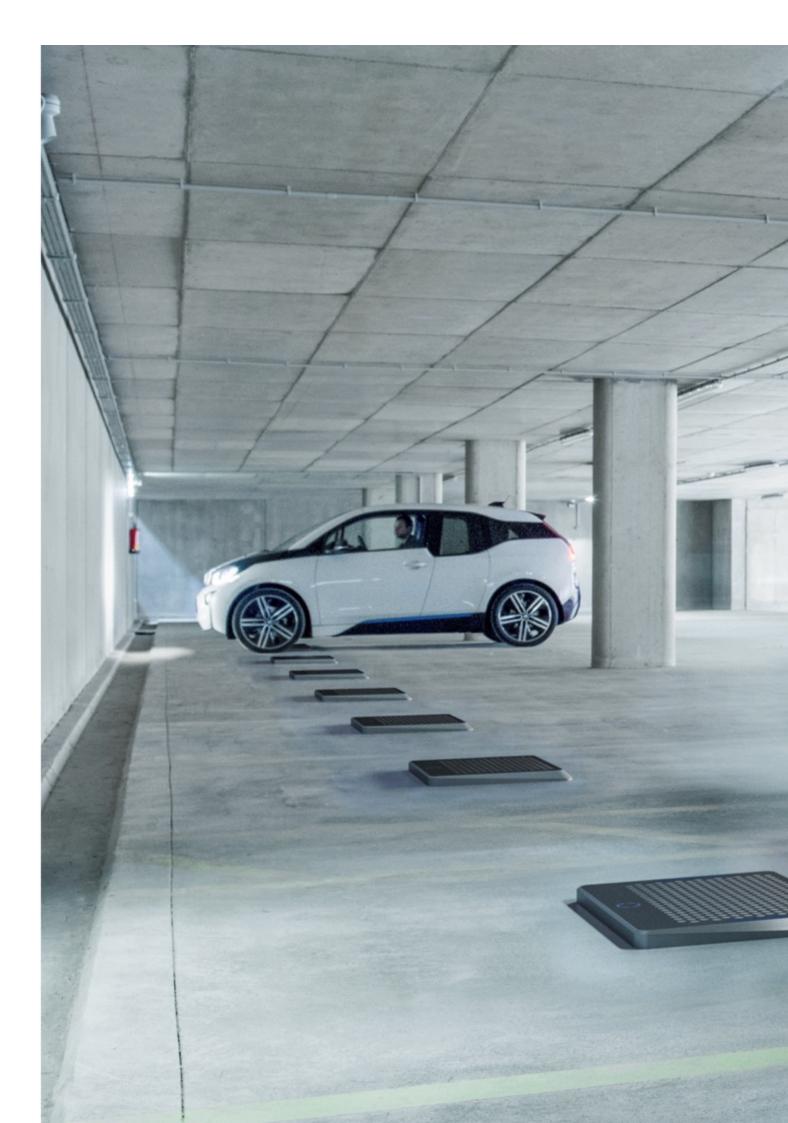

## The new standard for automatic charging.

Easelink industrialises MATRIX CHARGING®, the first automated conductive charging technology that has no moving parts outside of the vehicle. It's stationary and it's scalable. MATRIX CHARGING® has been developed to foster smart living through outstanding charging technology.